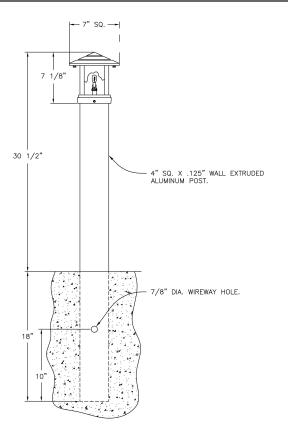

#### **INSTALLATION & MOUNTING:**

Direct Burial square post 18" into the ground.

#### CERTIFICATIONS:

ETL Listed to U.S. safety standards for wet locations. cETL Listed to Canadian safety standards for wet locations.

Height:

30 1/2" (775mm) above ground

### **Overall Length:**

PHILIPS

Copyright 2014 Koninklijke Philips N.V. (Royal Philips). All rights reserved. Specifications are subject to change without notice. Philips Lighting Company 200 Franklin Square Drive, Somerset, NJ 08873 | P: +1-855-486-2216 | www.philips.com/luminaires

48 1/2" (1232mm)

Width: 7" (178mm)

Max. Weight: 9.25 lb.

Copyright 2014 Koninklijke Philips N.V. (Royal Philips). All rights reserved. Specifications are subject to change without notice. Philips Lighting Company 200 Franklin Square Drive, Somerset, NJ 08873 | P: +1-855-486-2216 | www.philips.com/luminaires