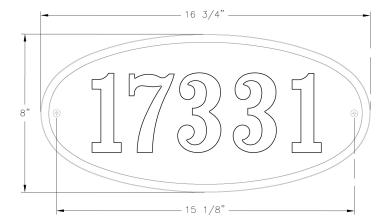

#### **SIGN OPTIONS:**

LINE 1: 4" Numbers only, 5 characters max. Maximum characters include spaces. Contact the factory to find out all available options for this sign.

## Height:

## Width:

16 3/4"