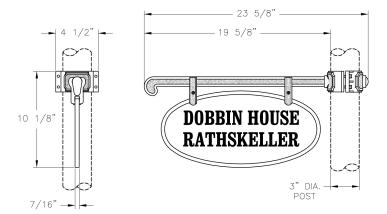

LINE 1: 3" Numbers, 5 characters max. LINE 2: 1 1/2" Letters, 11 characters max. Maximum characters include spaces. Contact the factory to find out all available options for this sign.