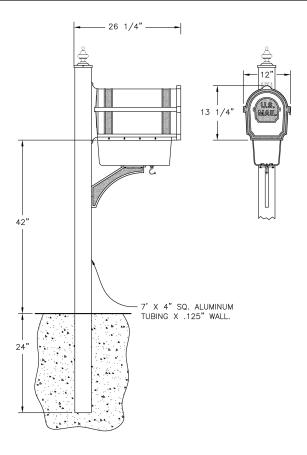

#### CONSTRUCTION:

Cast aluminum construction. Cast aluminum news holder secured to mailbox assembly. Cast aluminum decorative comtemporary scroll supports mailbox assembly. Hook for hanging mailers. Door closes by a magnet siliconed on backside of door and a metal L bracket attached to mailbox assembly. Hinged by a spring loaded assembly. 4" sq. X 7" long Extruded Aluminum Post buried to comply with local Postal Service Mailbox mounting height.

# Height:

64 5/8" (164cm)

#### Width:

12" (30cm)

### Depth:

26 1/4" (67cm)