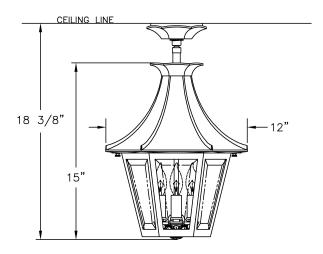

## Medium Westminster LE Ceiling Lantern (B19421) Specification Sheet

| Project Name: | Location:    | MFG: Philips Lighting |
|---------------|--------------|-----------------------|
| Fixture Type: | Catalog No.: | Qty:                  |





## **Ordering Guide**

Example: B19421 ABS J C3

| Product Code | B19421                | Medium                                                                                                                                                              |
|--------------|-----------------------|---------------------------------------------------------------------------------------------------------------------------------------------------------------------|
|              |                       | Westminster LE                                                                                                                                                      |
|              |                       | Ceiling Lantern