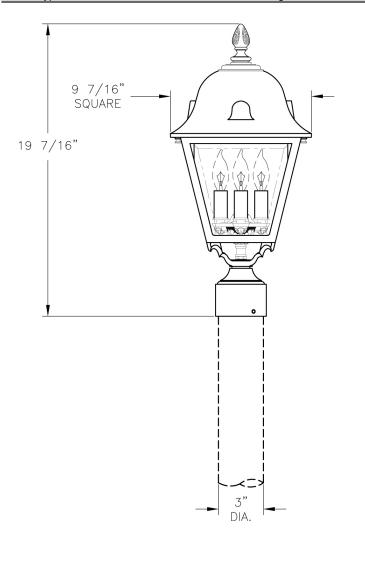

### MOUNTING:

Fixture mounts to 3" dia. post or tenon.

### CERTIFICATIONS:

ETL Listed to U.S. safety standards for wet locations. cETL Listed to Canadian safety standards for wet locations.

Height: 19 1/2"

Width: 9 3/8"

Max. Weight: 12 lb.

Copyright 2014 Koninklijke Philips N.V. (Royal Philips). All rights reserved. Specifications are subject to change without notice. Philips Lighting Company 200 Franklin Square Drive, Somerset, NJ 08873 | P: +1-855-486-2216 | www.philips.com/luminaires