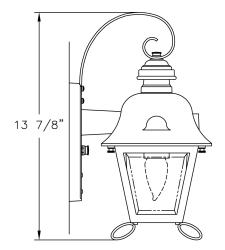

### **CERTIFICATIONS:**

ETL Listed to U.S. safety standards for wet locations. cETL Listed to Canadian safety standards for wet locations.

Height: 13 7/8"

Width: 6 3/4"

Projection: 8 3/4"

Top to Outlet: 8 1/2"

Max. Weight: 6.5 lb.

Copyright 2014 Koninklijke Philips N.V. (Royal Philips). All rights reserved. Specifications are subject to change without notice. Philips Lighting Company 200 Franklin Square Drive, Somerset, NJ 08873 | P: +1-855-486-2216 | www.philips.com/luminaires