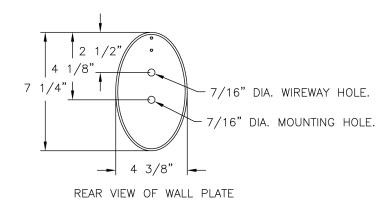

## Small Jefferson Signature Wall Mount (B5609) Specification Sheet

| Project Name: | Location:    | MFG: Philips Lighting |
|---------------|--------------|-----------------------|
| Fixture Type: | Catalog No.: | Qtv:                  |

**Ordering Guide** 

Example: B5609 ABS J D





| Product Code | B5609                                                                                                               | Small Jefferson<br>Signature Wall<br>Mount                                                                                                                                                                                                             |
|--------------|---------------------------------------------------------------------------------------------------------------------|--------------------------------------------------------------------------------------------------------------------------------------------------------------------------------------------------------------------------------------------------------|
| Finish       | ABS<br>ACP<br