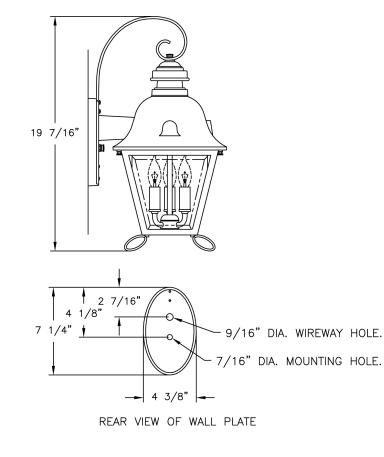

## MOUNTING:

See template for dimensions & mounting instructions.

## **CERTIFICATIONS:**

ETL Listed to U.S. safety standards for wet locations. cETL Listed to Canadian safety standards for wet locations.

Height: 19 3/8"

Width: 9 3/8"

Projection: 11 1/2"

Top to Outlet: 10 7/8"