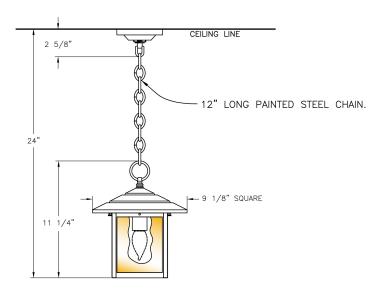

# CONSTRUCTION:

Cast aluminum square roof secures to roof with two (2) thumbscrews. Cast aluminum square cage without grill. Cast aluminum ceiling canopy. Painted loop & screw collar. 12" long painted steel chain attached to cast aluminum loop.

### Height:

24 1/4"

## Width:

9 1/8"