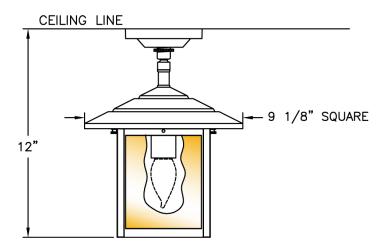

# Medium Indian Wells Ceiling Lantern (B28321) Specification Sheet

 Project Name:
 Location:
 MFG: Philips Lighting

 Fixture Type:
 Catalog No.:
 Qty:





# **Ordering Guide**

Example: B28321 ABS H D

| Finish  ABS Antique Brass ACP Antique Copper ARD Antique Red ASI Antique Silver BLK Black BRN Brown BRZ Bronze FGN Forest Green GRA Granite IRN Ironstone RBZ Rustic Bronze SRT Shadow Rust VBZ Verde Bronze VCP Verde Copper VGN Verde VTC Vintage Copper WBZ Weathered Bronze WHT White  Panel/Globe  H Opalescent Honey (standard) A Clear Acrylic E Clear Textured Acrylic C Clear Seeded Acrylic D Bronze Tone Acrylic P Clear Polycarbonate M Opal Polycarbonate M Opal Polycarbonate F Frosted Glass K Clear Seeded | Product Code | B28321                | Medium Indian                                                                                                                                             |
|--------------------------------------------