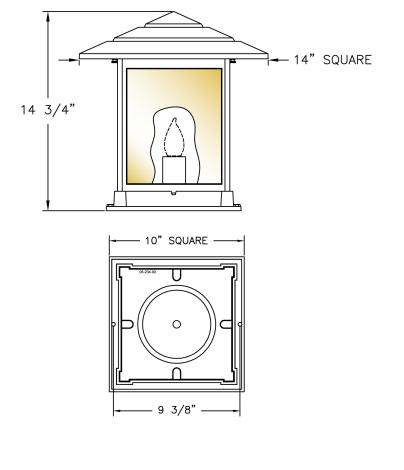

#### MOUNTING:

See template for dimensions & mounting instructions.

#### CERTIFICATIONS:

ETL Listed to U.S. safety standards for wet locations. cETL Listed to Canadian safety standards for wet locations.

Height: 14 3/4"

**Width:** 14"

Max. Weight: 20.25 lb.

Copyright 2014 Koninklijke Philips N.V. (Royal Philips). All rights reserved. Specifications are subject to change without notice. Philips Lighting Company 200 Franklin Square Drive, Somerset, NJ 08873 | P: +1-855-486-2216 | www.philips.com/luminaires