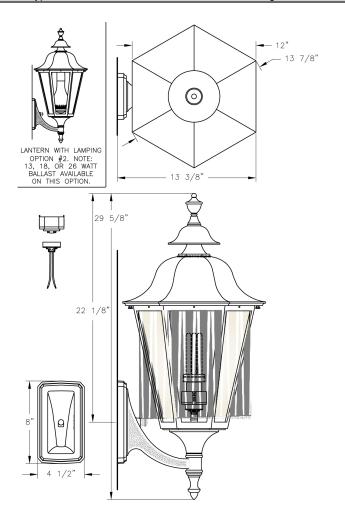

### CONSTRUCTION:

Cast aluminum finial & cap. Cast aluminum hex cage with cone bottom. Cast aluminum bracket arm. Cast aluminum hex roof secured with thumbscrews.

# Height: 29 5/8"

### Width:

13 7/8"

## Projection:

13 3/8"