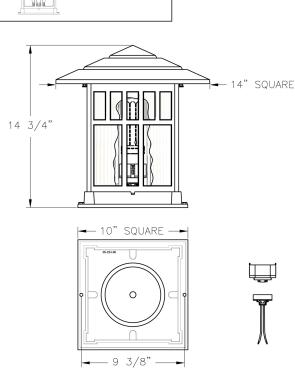

# Height: 14 3/4"

## Width:

# Max. Weight: 20.75 lb.

### CONSTRUCTION:

Cast aluminum square roof secures to roof with two (2) thumbscrews. Cast aluminum square pier base. Cast aluminum square cage with grill.

#### MOUNTING:

See template for dimensions & mounting instructions.