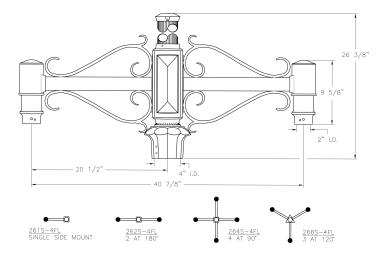

## **CONSTRUCTION:**

Extruded aluminum bracket arms with decorative scrolls securely welded to cast aluminum center hub and 2" I.D. fitter. 3" dia. fluted aluminum post securely welded to center hub. Fluted tenon welded to center hub. Removable cast aluminum cap secures to top post with stainless steel set screw.

### MOUNTING

Bracket arms fit over 4" dia. fluted post. See specification sheet for other bracket options.