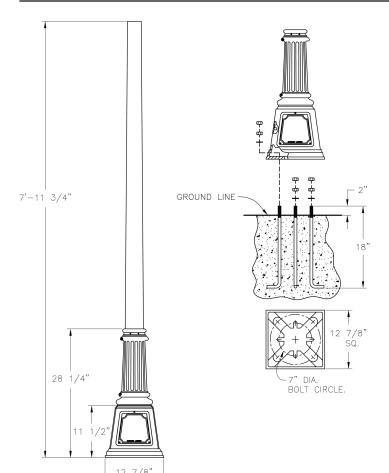

#### **Bolt Circle:**

7" dia

**Anchor Rods:** 

(4) 1/2" dia. x 18" long zinc plated steel

**Base Dimensions:** 

12 7/8" sq. x 11 1/2"

Shaft:

4" to 3" Tapered

Wall Thickness:

125'

Height: