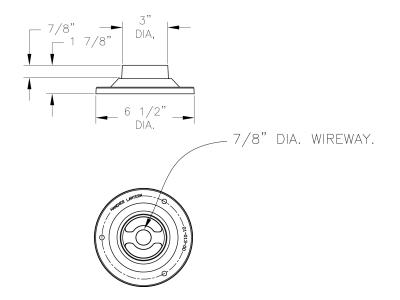

#### **CONSTRUCTION:**

Cast aluminum pier base.

### Height:

1 7/8"

#### 1 1/0

Width: 6 1/2" dia.