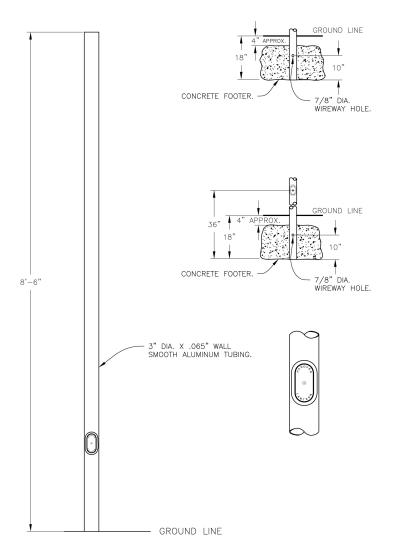

#### CONSTRUCTION:

Straight aluminum direct burial post. Aluminum removable access door on 10' Post.

### Tenon/Top:

3" O.D.

Shaft: 3" Straight

Wall Thickness:

**Height:** 7', 8', 10'