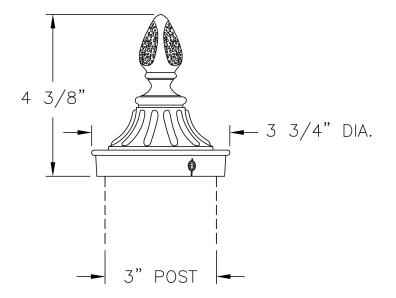

# Post Cap (PC13-3) Specification Sheet

| Project Name: | Location:    | MFG: Philips Lighting |
|---------------|--------------|-----------------------|
| Fixture Type: | Catalog No.: | Qty:                  |



## **Ordering Guide**

Example: PC13-3 ABS

| Product Code | PC13-3                                                                                                | Post Cap                                                                                                                                                      |
|--------------|-------------------------------------------------------------------------------------------------------|---------------------------------------------------------------------------------------------------------------------------------------------------------------|
| Finish       | ABS<br>ACP<br>ARD<br>ASI<br>BLK<br>BRN<br>BRZ<br>FGN<br>GRA<br>IRN<br>RBZ<br>SRT<br>VBZ<br>VCP<br>VGN | Antique Brass Antique Copper Antique Red Antique Silver Black Brown Bro