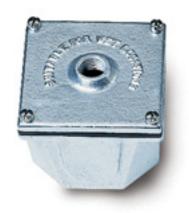

Example: GBI1

Product Code GBI1 Junction Box

## ACCESSORIES:

Hot dipped galvanized cast iron junction box. 4" [102mm] square x 3" high [76mm] with 1/2" NPS [13mm] top inlet. Two (2) 1/2" NPT [13mm] bottom inlets. Used with aluminum or composite fixtures.