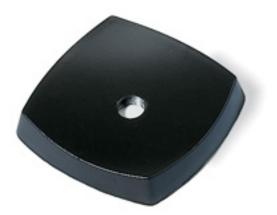

## ACCESSORIES:

Cast aluminum low voltage mounting canopy for single fixture. 5" [127mm] square. Polyster powdercoat finish. Stainless steel mounting screws included.

Copyright 2014 Koninklijke Philips N.V. (Royal Philips). All rights reserved. Specifications are subject to change without notice. Philips Lighting Company 200 Franklin Square Drive, Somerset, NJ 08873 | P: +1-855-486-2216 | www.philips.com/luminaires