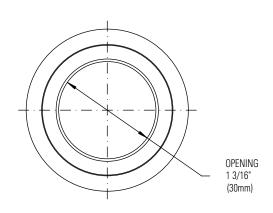

# **Track Lighting**

**Accessory (Snoot)** 

22SR6 MR16 Snoot

| Project:  |      |
|-----------|------|
| Location: |      |
| Cat.No:   |      |
| Туре:     |      |
| Lamps:    | Qty: |
| Notes:    |      |

#### **Ordering Information**

| Catalog No. | Finish            | Compatible with Luminaires |
|-------------|-------------------|----------------------------|
| 22SR6WH     | Matte White       | 220R6WH, BK, AL            |
| 22SR6BK     | Matte Black       | 22SS6WH, BK, AL            |
| 22SR6AL     | Metallic Aluminum | 22MC6WH, BK, AL            |
|             |                   | 6276BWH, BK, AL            |
|             |                   | 8676BWH, BK, AL            |