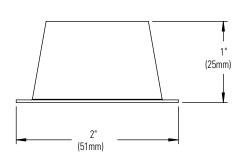

# **Track Lighting**

**Accessory (Snoot)** 

22SR6 MR16 Snoot

| Project:  |      |
|-----------|------|
| Location: |      |
| Cat.No:   |      |
| Туре:     |      |
| Lamps:    | Qty: |
| Notes:    |      |

#### **Ordering Information**

| Catalog No. | Finish            | Compatible with Luminaires |
|-------------|-------------------|----------------------------|
| 22SR6WH     | Matte White       | 220R6WH, BK, AL            |
| 22SR6BK     | Matte Black       | 22SS6WH, BK, AL            |
| 22SR6AL     | Metallic Aluminum | 22MC6WH, BK, AL            |
|             |                   | 6276BWH, BK, AL            |
|             |                   | 8676BWH, BK, AL            |