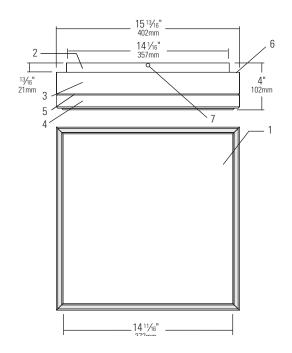

#### Features

- **1. Diffuser:** Injection molded, impact and UV resistant polycarbonate
- **2. Backplate:** Stamped 20ga. (0.036") C.R.S., gloss white powder coat finish
- 3. Upper Housing: Extruded aluminum
- 4. Lower Housing: Extruded aluminum
- 5. Spill Light: Acrylic 0.6mm thick
- 6. Back Light: Acrylic 2mm thick
- 7. Fastener Screw: #8-32 flat Phillips head