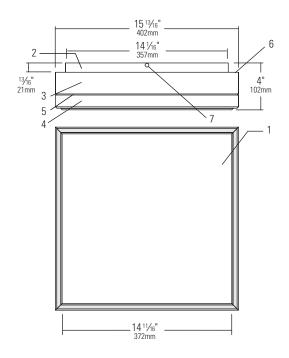

#### Features

- **1. Diffuser:** Injection molded, impact and UV resistant polycarbonate
- **2. Backplate:** Stamped 20ga. (0.036") C.R.S., gloss white powder coat finish
- 3. Upper Housing: Extruded aluminum
- 4. Lower Housing: Extruded aluminum
- 5. Spill Light: Acrylic 0.6mm thick
- 6. Back Light: Acrylic 2mm thick
- 7. Fastener Screw: #8-32 flat Phillips head