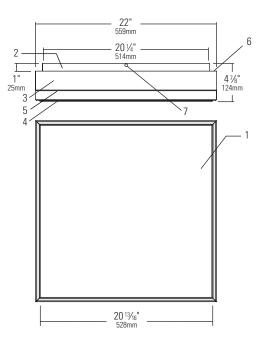

## Features

- **1. Diffuser:** Injection molded, impact and UV resistant polycarbonate
- **2. Backplate:** Stamped 20ga. (0.036") C.R.S., gloss white powder coat finish
- 3. Upper Housing: Extruded aluminum
- 4. Lower Housing: Extruded aluminum
- 5. Spill Light: Acrylic 0.6mm thick
- 6. Back Light: Acrylic 2mm thick
- 7. Fastener Screw: #8-32 flat Phillips head