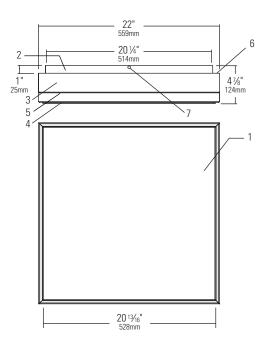

## Features

- **1. Diffuser:** Injection molded, impact and UV resistant polycarbonate
- **2. Backplate:** Stamped 20ga. (0.036") C.R.S., gloss white powder coat finish
- 3. Upper Housing: Extruded aluminum
- 4. Lower Housing: Extruded aluminum
- 5. Spill Light: Acrylic 0.6mm thick
- 6. Back Light: Acrylic 2mm thick
- 7. Fastener Screw: #8-32 flat Phillips head